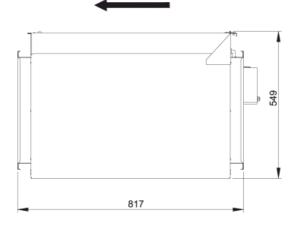

# Dimensions

#### Technical data

| Parameter                                                 | Value   | Unit  |
|-----------------------------------------------------------|---------|-------|
| Voltage                                                   | 230     | V     |
| Phase                                                     | 1       | ~     |
| Frequency                                                 | 50      | Hz    |
| Power                                                     | 0.73    | kW    |
| Current                                                   | 3.3     | A     |
| R.p.m.                                                    | 21      | r/s   |
| Max. temperature of transported air                       | 50      | °C    |
| Max. temperature of transported air when speed-controlled | 50      | °C    |
| Sound pressure level at 3 m                               | 49      | dB(A) |
| Length                                                    | 817     | mm    |
| Width                                                     | 807     | mm    |
| Height                                                    | 549     | mm    |
| Weight                                                    | 62.5    | kg    |
| Enclosure class, motor                                    | 44      | IP    |
| Insulation class, motor                                   | F       |       |
| Capacitor                                                 | 16      | μF    |
| Duct connection                                           | 700x400 |       |
|                                                           | mm      |       |