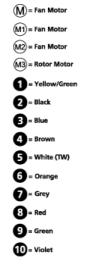

| 549     | mm    |
| Weight                                                    | 62.5    | kg    |
| Enclosure class, motor                                    | 44      | IP    |
| Insulation class, motor                                   | F       |       |
| Capacitor                                                 | 16      | μF    |
| Duct connection                                           | 700x400 |       |
|                                                           | mm      |       |

Diagrams



# Sound





#### Parameter

Distance: Propagation type: Equivalent absorption area: 3.000 Hemi-spherical 20.00

# Dimensions





# Wiring diagram





### Accessories

ETFV-94A FRE 6 VRDE 7 VRS 4,0 VRTE 5

#### **Electrical accessories**

FLR 700x400 DS 700x400 LDR 700x400