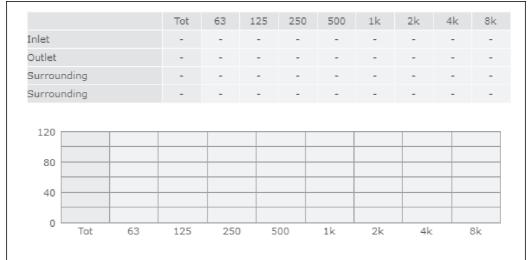

# Sound

#### Parameter

Distance: Propagation type: Equivalent absorption area: 3.000 Hemi-spherical 20.00