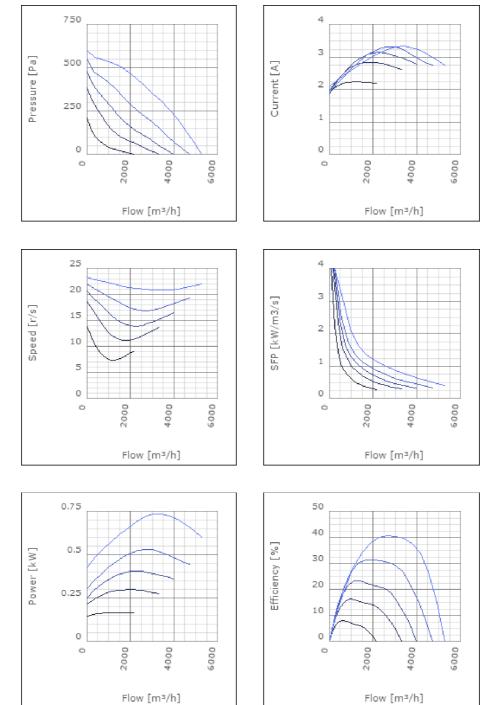

Diagrams

#### Technical data

| Parameter                                                 | Value   | Unit  |
|-----------------------------------------------------------|---------|-------|
| Voltage                                                   | 230     | V     |
| Phase                                                     | 1       | ~     |
| Frequency                                                 | 50      | Hz    |
| Power                                                     | 0.73    | kW    |
| Current                                                   | 3.3     | A     |
| R.p.m.                                                    | 21      | r/s   |
| Max. temperature of transported air                       | 50      | °C    |
| Max. temperature of transported air when speed-controlled | 50      | °C    |
| Sound pressure level at 3 m                               | 49      | dB(A) |
| Length                                                    | 817     | mm    |
| Width                                                     | 807     | mm    |
| Height                                                    | 549     | mm    |
| Weight                                                    | 62.5    | kg    |
| Enclosure class, motor                                    | 44      | IP    |
| Insulation class, motor                                   | F       |       |
| Capacitor                                                 | 16      | μF    |
| Duct connection                                           | 700x400 |       |
|                                                           | mm      |       |