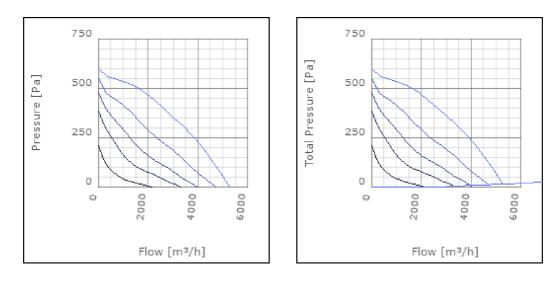

at 3 m                               | 49      | dB(A) |
| Length                                                    | 817     | mm    |
| Width                                                     | 807     | mm    |
| Height                                                    | 549     | mm    |
| Weight                                                    | 62.5    | kg    |
| Enclosure class, motor                                    | 44      | IP    |
| Insulation class, motor                                   | F       |       |
| Capacitor                                                 | 16      | μF    |
| Duct connection                                           | 700x400 |       |
|                                                           | mm      |       |

Diagrams



# Sound





#### Parameter

Distance: Propagation type: Equivalent absorption area: 3.000 Hemi-spherical 20.00

# Dimensions





# Wiring diagram





### Accessories

ETFV-94A FRE 6 VRDE 7 VRS 4,0 VRTE 5

#### **Electrical accessories**

FLR 700x400 DS 700x400 LDR 700x400