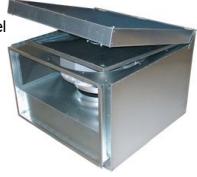

# Description

RKBI is an insulated centrifugal duct fan with connections for rectangular ducts. The fan have a rigid housing of galvanised steel and are compact with high capacity. With the 50 mm high quality insulation it operates quiet and the surface of the insulation is easy to clean.RKBI is available in 16 capacities. The backward curved impeller gives a better efficiency over a very big working area than the forward curved impeller. The fan is designed to cope with high pressures i.e. long ducts with a minimum of noise. The motor is speed-controllable from 0-100% and maintenance-free, why the only service required is cleaning the impeller. Motor with impeller can be swung out for inspection and cleaning (swing-out). The RKBI fan is supplied fully-wired and ready to fit in a sealed installation unit. It is moisture-proof and approved for use in warm or cold environments. All fans are fitted with a built-in thermal protector.