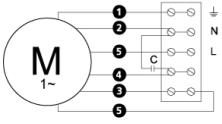

dth                                                     | 807     | mm    |
| Height                                                    | 549     | mm    |
| Weight                                                    | 62.5    | kg    |
| Enclosure class, motor                                    | 44      | IP    |
| Insulation class, motor                                   | F       |       |
| Capacitor                                                 | 16      | μF    |
| Duct connection                                           | 700x400 |       |
|                                                           | mm      |       |

Diagrams



# Sound





#### Parameter

Distance: Propagation type: Equivalent absorption area: 3.000 Hemi-spherical 20.00

# Dimensions





# Wiring diagram





### Accessories

ETFV-94A FRE 6 VRDE 7 VRS 4,0 VRTE 5

#### **Electrical accessories**

FLR 700x400 DS 700x400 LDR 700x400