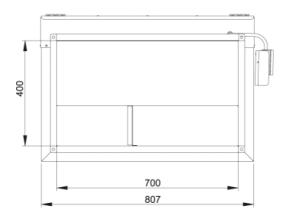

# Dimensions

#### Technical data

| Parameter                                                 | Value   | Unit  |
|-----------------------------------------------------------|---------|-------|
| Voltage                                                   | 230     | V     |
| Phase                                                     | 1       | ~     |
| Frequency                                                 | 50      | Hz    |
| Power                                                     | 0.73    | kW    |
| Current                                                   | 3.3     | A     |
| R.p.m.                                                    | 21      | r/s   |
| Max. temperature of transported air                       | 50      | °C    |
| Max. temperature of transported air when speed-controlled | 50      | °C    |
| Sound pressure level at 3 m                               | 49      | dB(A) |
| Length                                                    | 817     | mm    |
| Width                                                     | 807     | mm    |
| Height                                                    | 549     | mm    |
| Weight                                                    | 62.5    | kg    |
| Enclosure class, motor                                    | 44      | IP    |
| Insulation class, motor                                   | F       |       |
| Capacitor                                                 | 16      | μF    |
| Duct connection                                           | 700x400 |       |
|                                                           | mm      |       |